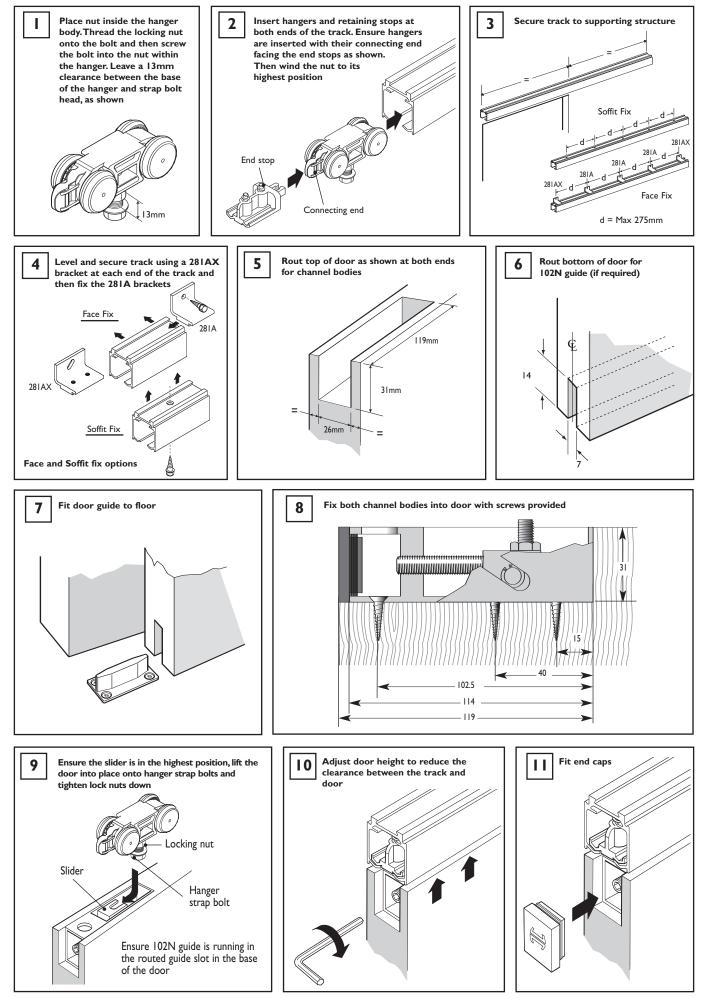

## FITTING INSTRUCTIONS - NOTICE DE POSE - MONTAGE HANDLEIDING - MONTAGEANLEITUNG INSTRUZIONI DI MONTAGGIO - INSTUCCIONES DE MONTAJE

Low Headroom Installation Kit used to reduce the clearance between the track and door to a minimum of 2mm. Please note the door thickness must be between 34mm and 50mm.

All dimensions are in mm.