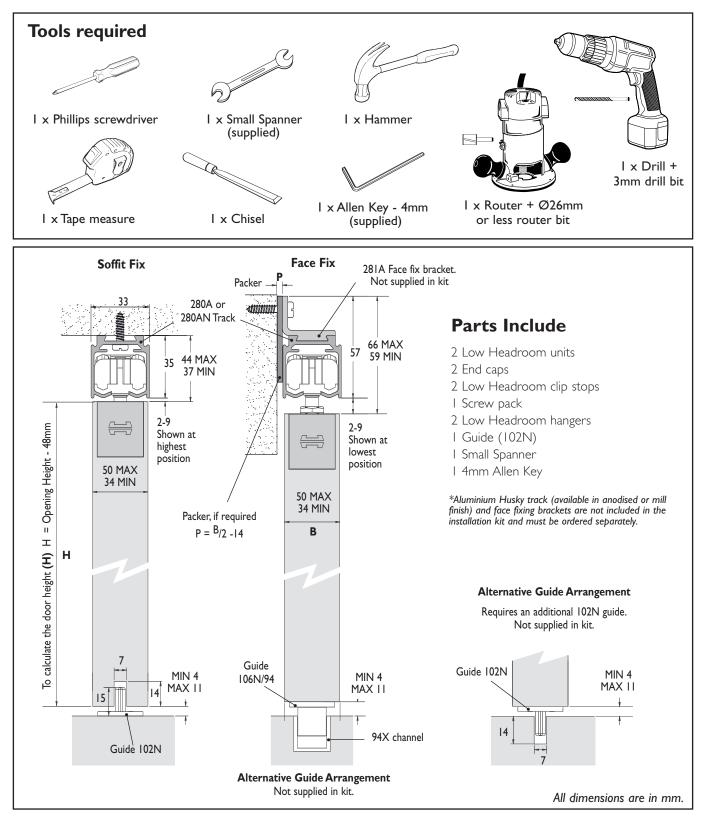

## FITTING INSTRUCTIONS - NOTICE DE POSE - MONTAGE HANDLEIDING - MONTAGEANLEITUNG INSTRUZIONI DI MONTAGGIO - INSTUCCIONES DE MONTAJE

Low Headroom Installation Kit used to reduce the clearance between the track and door to a minimum of 2mm. Please note the door thickness must be between 34mm and 50mm.